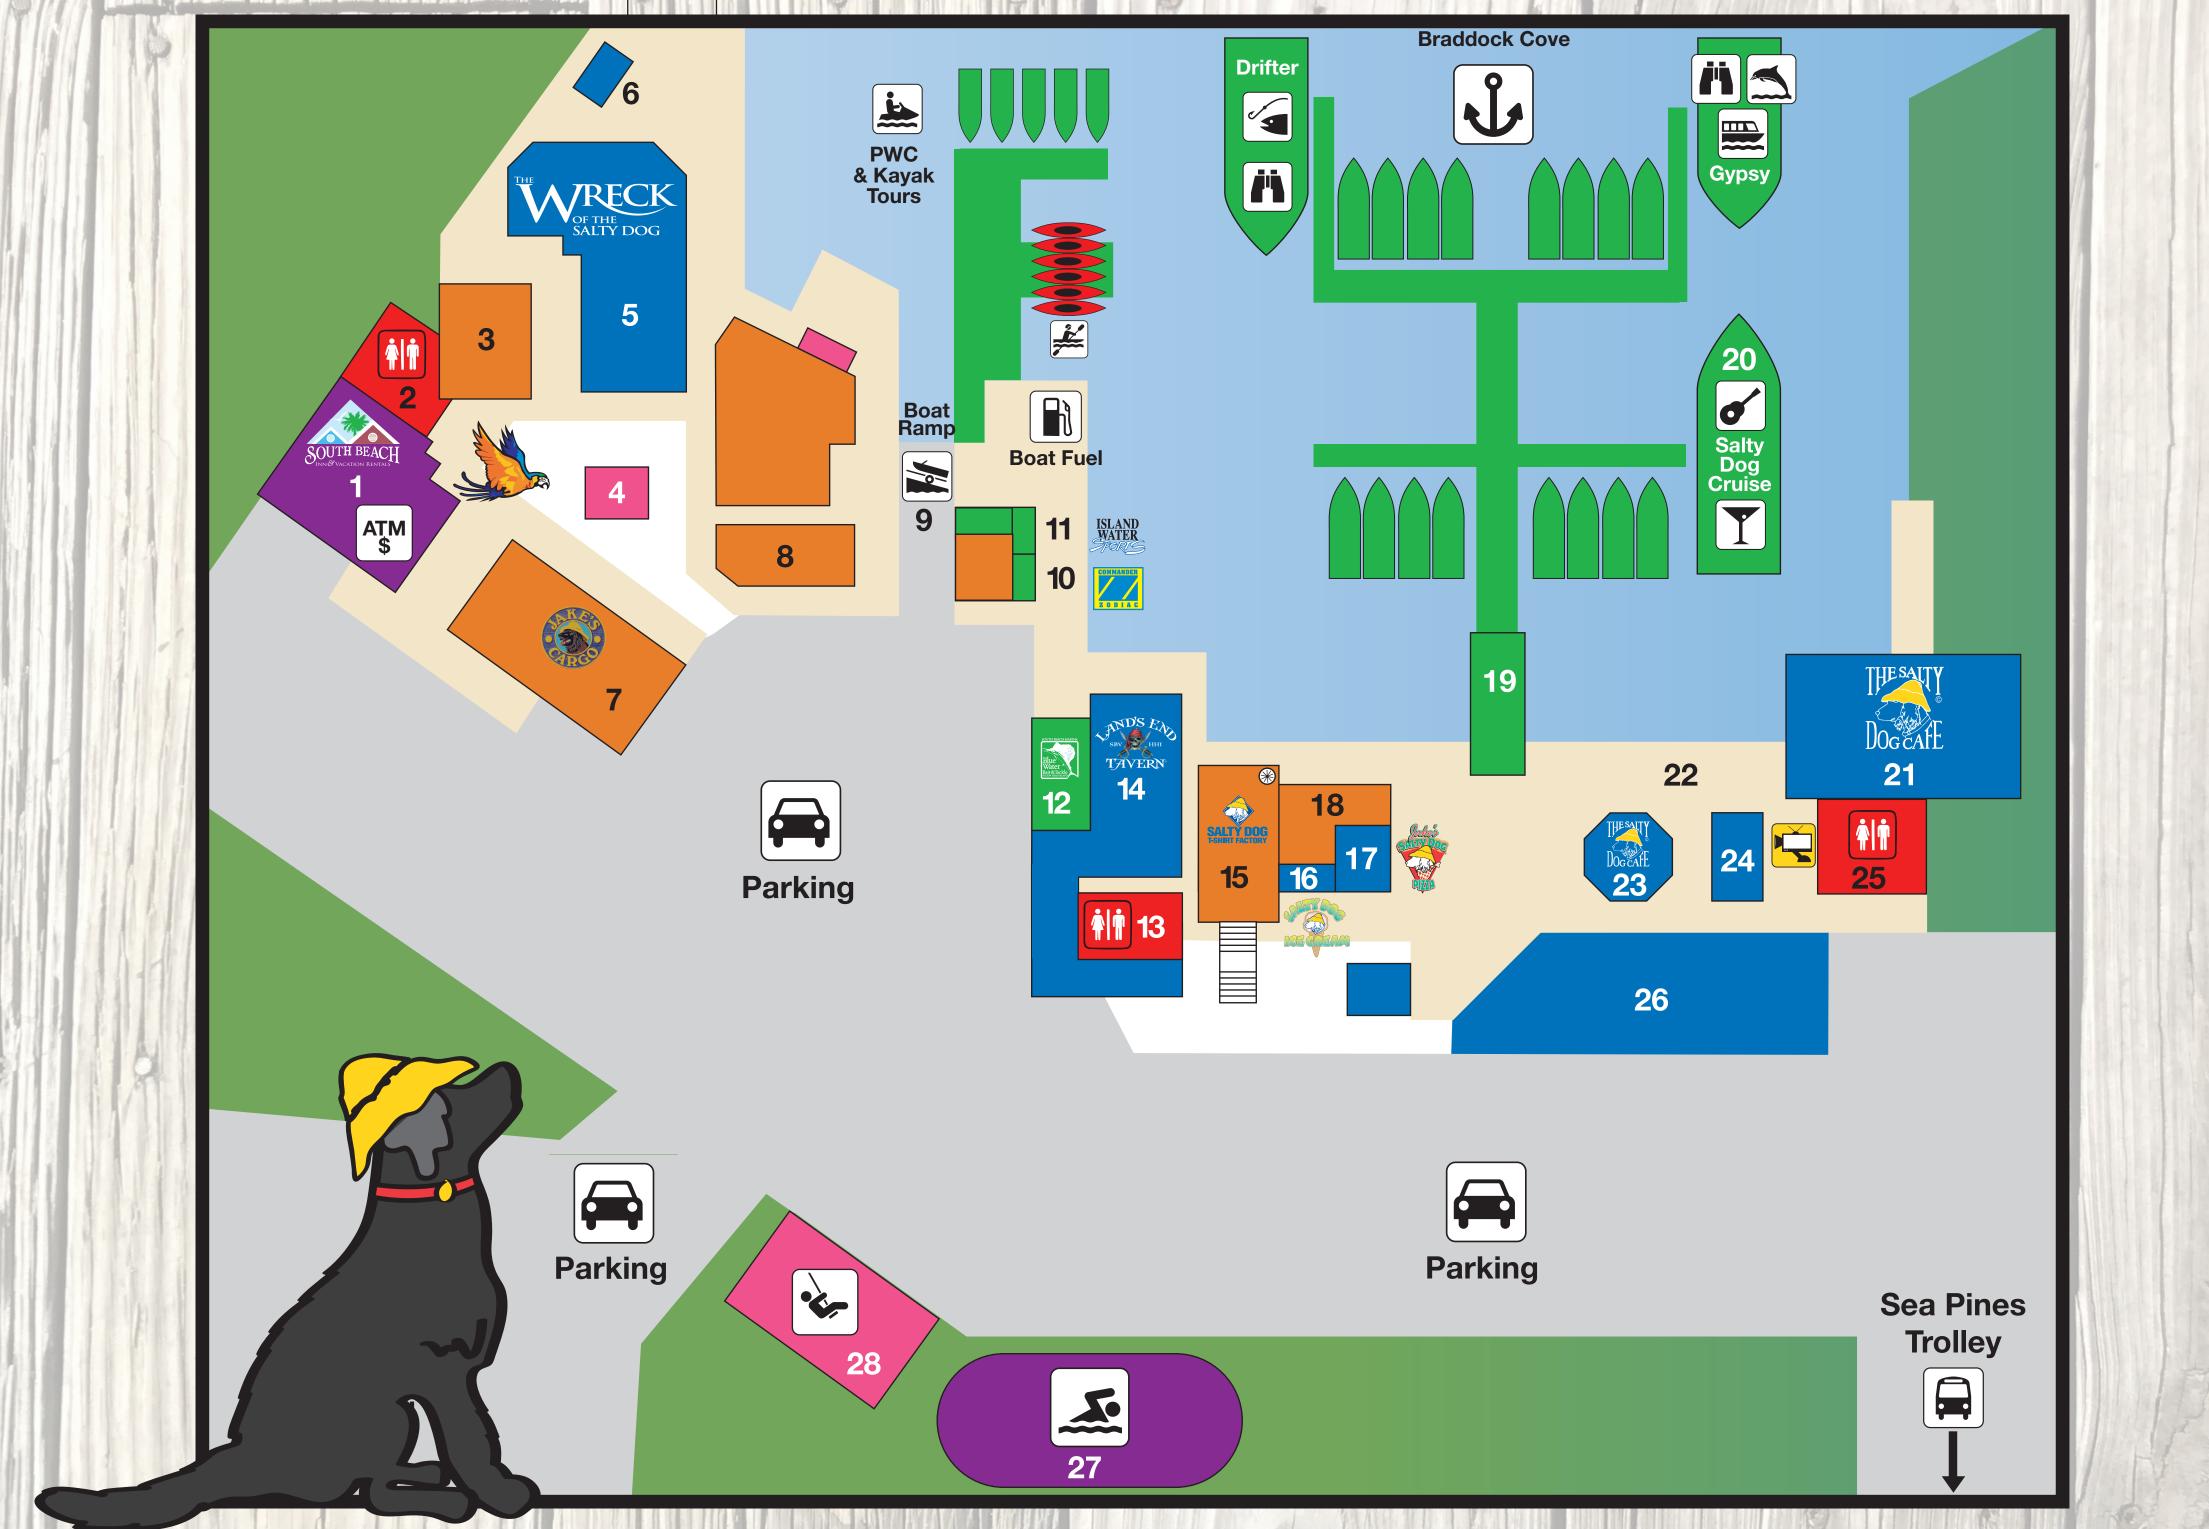

## SOUTH BEACH MARINA DIRECTORY

- **01** South Beach Inn & Vacation Rentals
- Restrooms
- Island Accents
- Kid's Entertainment: The Courtyard
- The Wreck of the Salty Dog
- The Wreck Deck / Outside Bar
- Jake's Cargo
- A Shore Thing
- Boat Ramp
- Commander Zodiac
- **11** Island Water Sports Blue Water Tackle Shop & Harbor Master

- **16** The Salty Dog Ice Cream Factory
- Jake's Salty Dog Pizza
- The General Store
- **19** Sight Seeing and Fishing
- Salty Dog Cruise
- The Salty Dog Cafe
- The Salty Dog Cafe Deck Dining
- The Salty Dog Cafe Outdoor Bar
- Kiwi's Island Cookout
- Restrooms

- Restrooms
- Land's End Tavern
- **15** The Salty Dog T-Shirt Factory

 Picnic Table Dining Swimming Pool Playground

**STILL HAVE QUESTIONS?** JUST ASK! any of our SALTY DOG CREW can help guide you in the right direction or give us a call 843-671-2233